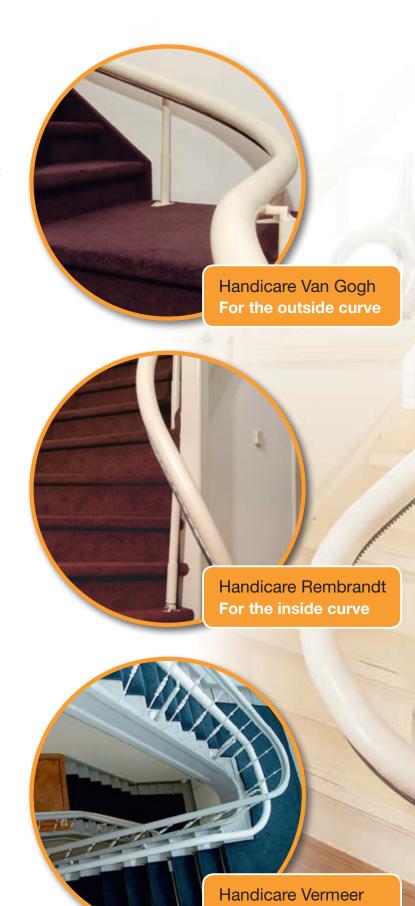

# Single rail curved stairlifts

Handicare Van Gogh | Rembrandt | Vermeer

# A perfect solution for every staircase

Handicare has a solution for every staircase.

All Handicare curved stairlifts share the same typical features: easy to operate, whisper silent and functional design. With our different types of stairlifts we are able to place a Handicare stairlift in every type of house and provide a safe and comfortable ride up even the most complicated of staircases. The compact design allows plenty of space for other stair users.