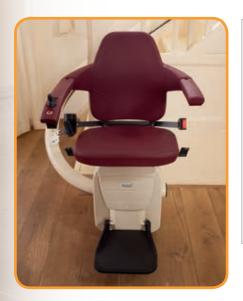

## A seat for every interior

Handicare Stairlifts offers you the choice of different stairlift seats, each of them available in a range of colours. There's plenty of choice, in terms of both comfort and style to suit that of your home. Because convenience can look good too.

#### Classic

The best-selling Classic seat has an attractive leather grain effect finish. Made from durable, non-slip polyurethane, it is hard wearing and easy to keep clean.