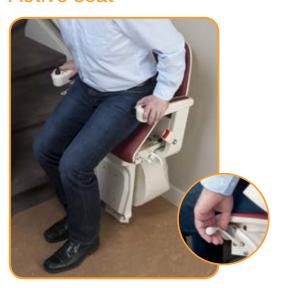

#### Active seat

The clever Active seat option makes sitting down or standing up from the stairlift seat much easier. The option works in much the same way as a riser chair. Just pull the lever and you can feel the gentle support that the Active seat offers you while getting in or out of the stairlift seat.