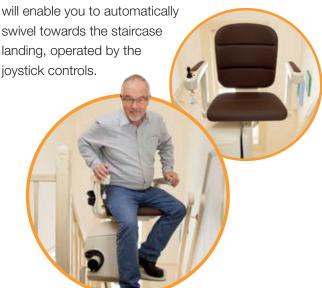

### Swiveling your stairlift seat

For save mounting and dismounting, your stairlift seat is able to swivel towards the staircase landing. This can be done manually by using the push down lever underneath the seat.

The Handicare Classic, Elegance and Alliance seats can also be fitted with the powered swivel option. This option

Perfectly finished, 100% made to measure... and yet rapidly installed at your home. We will, after an informal visit, explain all the features of our stairlifts to you in detail.