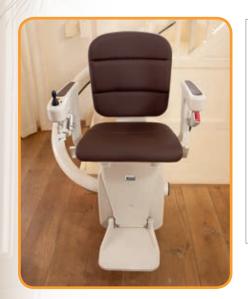

#### **Alliance**

The faux-leather upholstery combined with the wooden framing give the Alliance seat it's luxurious look. Truly a seat that matches every interior.