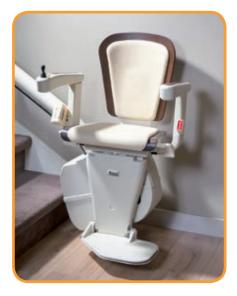

#### Elegance

The new Elegance seat is lightly padded and offers a harmonious combination of elegant design and sophisticated comfort.