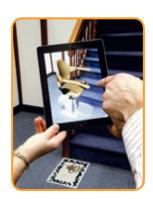

### Handicare Vision: a 3D preview of a stairlift on your stairs

When it comes to stairlifts we want you to make the best choice possible. You can have a 3D preview of Handicare's stairlift range in the comfort of your own home, and see how each one would look in your hallway too, thanks to Handicare's Vision app. Vision is a special application we have developed to show you what a stairlift would look like on your stairs, and to help you make the right decision.