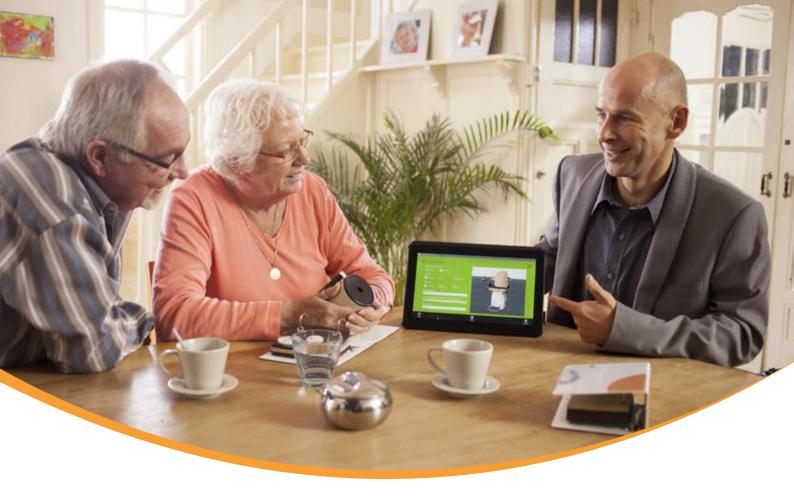

### Handicare Vision: a 3D preview of a stairlift on your stairs

When it comes to stairlifts we want you to make the best choice possible. You can have a 3D preview of Handicare's stairlift range in the comfort of your own home, and see how each one would look in your hallway too, thanks to Handicare's Vision app. Vision is a special application we have developed to show you what a stairlift would look like on your stairs, and to help you make the right decision.