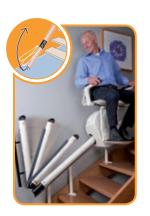

## Automatic folding hinge

To avoid any obstruction at the bottom of the stairs, e.g. where there is a doorway, an automatic hinged rail with safety system is available.

## Space saving design

The armrests and footrest can be folded up easily.
This way the clear space on the stairs and in the hallway is maximized.