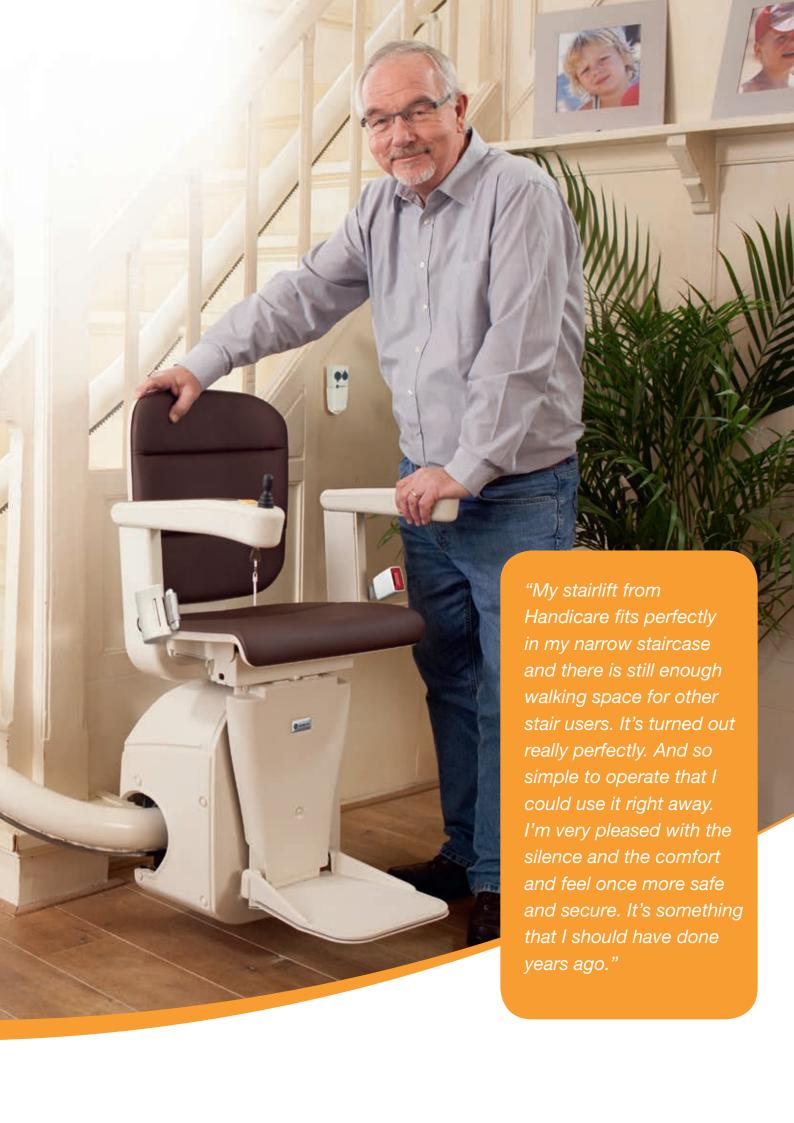

# A perfect solution for every staircase

Handicare has a solution for every staircase.

All Handicare curved stairlifts share the same typical features: easy to operate, whisper silent and functional design. With our different types of stairlifts we are able to place a Handicare stairlift in every type of house and provide a safe and comfortable ride up even the most complicated of staircases. The compact design allows plenty of space for other stair users.

## Space saving design

The armrests and footrest can be folded up easily.
This way the clear space on the stairs and in the hallway is maximized.