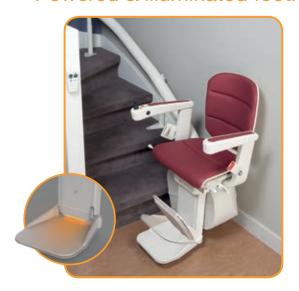

#### Powered & illuminated footrest

For even more comfort and safety on the Classic, Elegance and Alliance seat, you can choose to upgrade your stairlift with the powered & illuminated footrest option. With this option you can fold and unfold the footrest with a push of a button. Moreover, the LED lighting illuminates the footrest at night, making it safer for other users of the stairs.