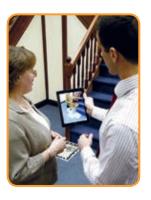

### Handicare Vision: a 3D preview of a stairlift on your stairs

When it comes to stairlifts we want you to make the best choice possible. You can have a 3D preview of Handicare's stairlift range in the comfort of your own home, and see how each one would look in your hallway too, thanks to Handicare's Vision app. Vision is a special application we have developed to show you what a stairlift would look like on your stairs, and to help you make the right decision.