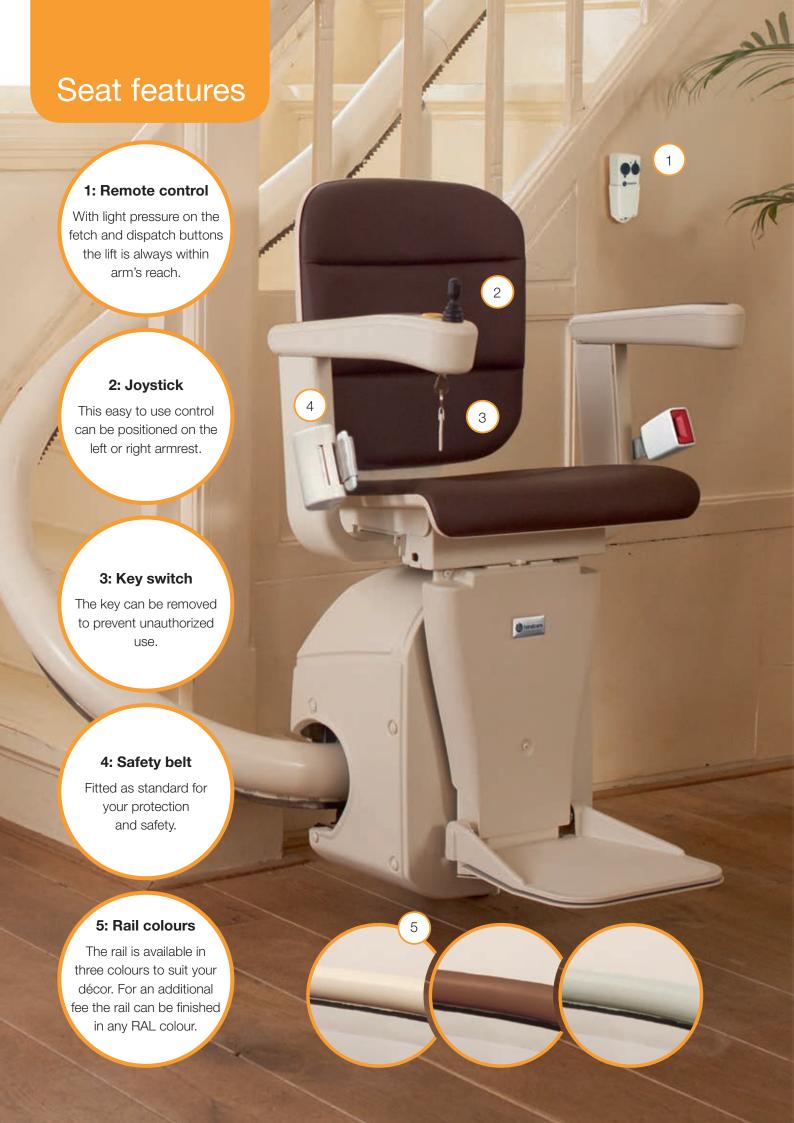

### Swiveling your stairlift seat

For save mounting and dismounting, your stairlift seat is able to swivel towards the staircase landing. This can be done manually by using the push down lever underneath the seat.

The Handicare Classic, Elegance and Alliance seats can also be fitted with the powered swivel option. This option

Perfectly finished, 100% made to measure... and yet rapidly installed at your home. We will, after an informal visit, explain all the features of our stairlifts to you in detail.

#### Quality and safety

All our new products are delivered with a comprehensive warranty.

A Handicare stairlift stands for high quality: quality in terms of safety, innovation, comfort and design. Furthermore, all our products are tested and approved by worldwide independent inspection services. This gives you the assurance that all our products meet the highest standards in terms of quality and safety.